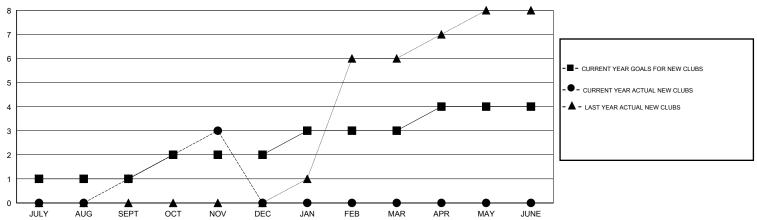

# **LOCATION KENYA AFRICA**

GMT CA 6-Afi

|               |                  | Clubs             |                  |                  | Members               |                    |                                     |                    |                  |  |
|---------------|------------------|-------------------|------------------|------------------|-----------------------|--------------------|-------------------------------------|--------------------|------------------|--|
|               | RESUI            | LTS FOR 2014-2015 |                  |                  | RESULTS FOR 2014-2015 |                    |                                     |                    |                  |  |
| QUARTER       | NEW CLUB<br>GOAL | NEW CLUBS         | DROPPED<br>CLUBS | NET<br>GAIN/LOSS | QUARTER               | NEW MEMBER<br>GOAL | CHARTER AND<br>NEW MEMBERS<br>ADDED | DROPPED<br>MEMBERS | NET<br>GAIN/LOSS |  |
| JULY/AUG/SEPT | 1                | 1                 | 0                | 1                | JULY/AUG/SEPT         | 46                 | 72                                  | 27                 | 45               |  |
| OCT/NOV/DEC   | 1                | 2                 | 0                | 2                | OCT/NOV/DEC           | 46                 | 81                                  | 39                 | 42               |  |
| JAN/FEB/MAR   | 1                | 0                 | 0                | 0                | JAN/FEB/MAR           | 46                 | 0                                   | 0                  | 0                |  |
| APR/MAY/JUNE  | 1                | 0                 | 0                | 0                | APR/MAY/JUNE          | 46                 | 0                                   | 0                  | 0                |  |

### GOALS AND ACTUAL NEW CLUBS CUMULATIVE