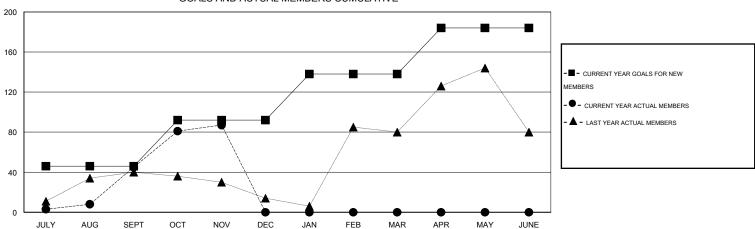

# **LOCATION KENYA AFRICA**

GMT CA 6-Afi

|               |                  | Clubs             |                  |                  | Members               |                    |                                     |                    |                  |  |
|---------------|------------------|-------------------|------------------|------------------|-----------------------|--------------------|-------------------------------------|--------------------|------------------|--|
|               | RESUI            | LTS FOR 2014-2015 |                  |                  | RESULTS FOR 2014-2015 |                    |                                     |                    |                  |  |
| QUARTER       | NEW CLUB<br>GOAL | NEW CLUBS         | DROPPED<br>CLUBS | NET<br>GAIN/LOSS | QUARTER               | NEW MEMBER<br>GOAL | CHARTER AND<br>NEW MEMBERS<br>ADDED | DROPPED<br>MEMBERS | NET<br>GAIN/LOSS |  |
| JULY/AUG/SEPT | 1                | 1                 | 0                | 1                | JULY/AUG/SEPT         | 46                 | 72                                  | 27                 | 45               |  |
| OCT/NOV/DEC   | 1                | 2                 | 0                | 2                | OCT/NOV/DEC           | 46                 | 81                                  | 39                 | 42               |  |
| JAN/FEB/MAR   | 1                | 0                 | 0                | 0                | JAN/FEB/MAR           | 46                 | 0                                   | 0                  | 0                |  |
| APR/MAY/JUNE  | 1                | 0                 | 0                | 0                | APR/MAY/JUNE          | 46                 | 0                                   | 0                  | 0                |  |

#### GOALS AND ACTUAL MEMBERS CUMULATIVE

| DROPPED CLUBS: 0 |        | 29 CLUBS OF 62 ADDED 1 OR MORE<br>NEW MEMBERS | GENDER DISTRIBUTION  MALE 961 (65.64%) |              |     |
|------------------|--------|-----------------------------------------------|----------------------------------------|--------------|-----|
| DROPPED MEMBERS  |        |                                               | FEMALE                                 | 503 (34.36%) |     |
| DECEASED         | 3<br>0 | CLICK HERE FOR HEALTH                         | FAMILY UNIT MEMBERS HEAD OF HOUSEHOLD  |              | 279 |
| OTHER            | 63     | ASSESSMENT DATA                               |                                        |              | 130 |
| TOTAL            | 66     |                                               | NON-HEAD OF HOUSEHOL                   | 149          |     |